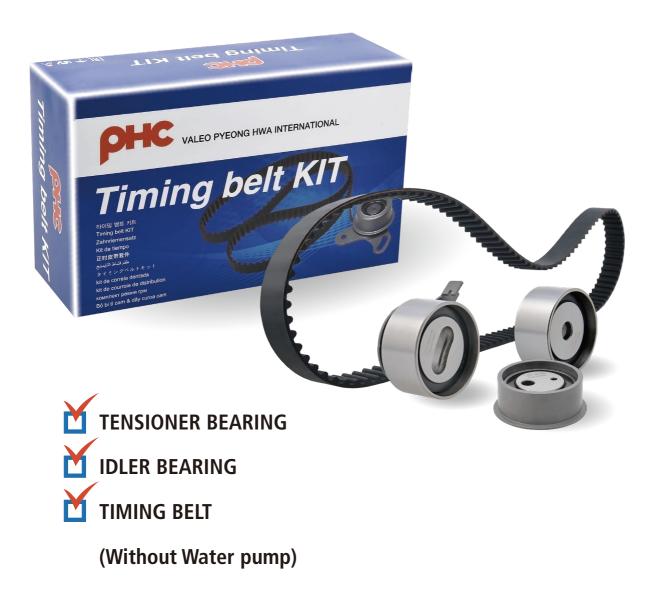

# TIMING DRIVE

- TENSIONER BEARING
- IDLER BEARING
- TIMING BELT
- WATER PUMP

GET ALL COMPONENTS AT ONCE

### GET ALL COMPONENTS AT ONE STOP WITH PHC

- TENSIONER BEARING
- IDLER BEARING
- TIMING BELT
- WATER PUMP

### **TIMING BELT KIT**

#### PHC TIMING DRIVE SOLUTION

PHC has put together intelligent KITs for changing timing belts to make replacement with simple and efficient. The individual components are perfectly matched to ensure optimum functionality of the vehicle after repair.