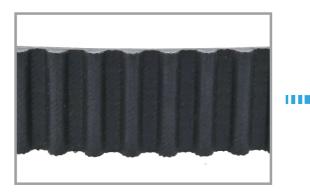

### FEATURES OF TIMING BELT

#### **Benefits**

- OE Products.
- IATF16949 / ISO9001.
- Quieter running.
- No lubrication needed.
- Non-slip engagement.
- Economical operation.
- Excellent mechanical efficiency.

### FEATURES OF TIMING BELT

| Construction    | Functions                                            | Materials   |
|-----------------|------------------------------------------------------|-------------|
| ①Rear fabric    | Protection of tension member                         | CR, HNBR    |
| ②Tension member | Primary material for transferring power              | Glass Fiber |
| ③Teeth rubber   | Tension member portection and belt shape maintaining | CR, HNBR    |
| ④Bottom fabric  | Belt and teeth maintaining                           | Nylon       |