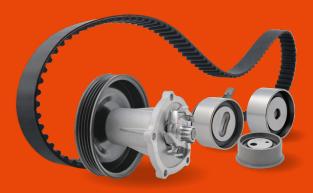

# TIMING DRIVE

- TENSIONER BEARING
- IDLER BEARING
- TIMING BELT
- WATER PUMP

GET ALL COMPONENTS AT ONCE

### GET ALL COMPONENTS AT ONE STOP WITH PHC

- TENSIONER BEARING
- IDLER BEARING
- TIMING BELT
- WATER PUMP