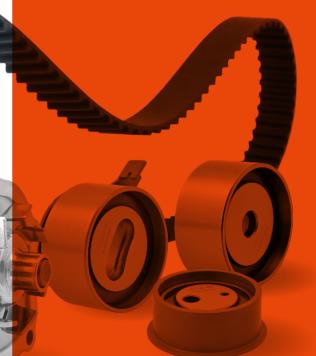

# TIMING DRIVE

- TENSIONER BEARING
- IDLER BEARING
- TIMING BELT
- WATER PUMP

GET ALL COMPONENTS AT ONCE

### GET ALL COMPONENTS AT ONE STOP WITH PHC

- TENSIONER BEARING
- IDLER BEARING
- TIMING BELT
- WATER PUMP