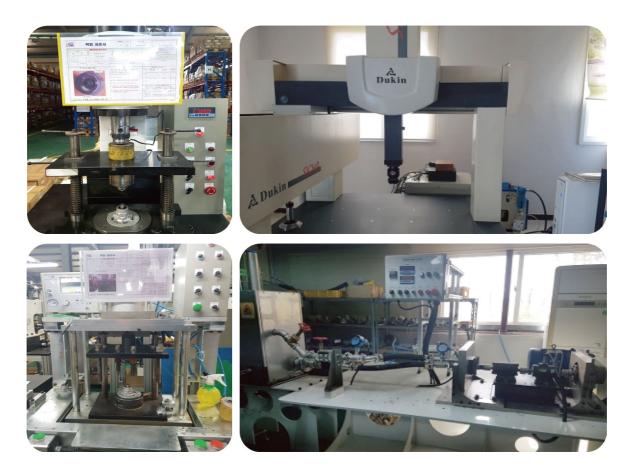

## High end technology and automated production lines

PHC Tensioner & Idler bearings are manufactured by over 400 leading processing equipment with digital control technology to facilitate full process control, a solid hardware guarantee for us to offer products that truly satisfy our customers.

## Full spectrum quality inspection facilities

All kinds of high precision testing instruments are worked for the production field directly. It will control the whole production process in time and promise the size, shape, performance consistency and stability.