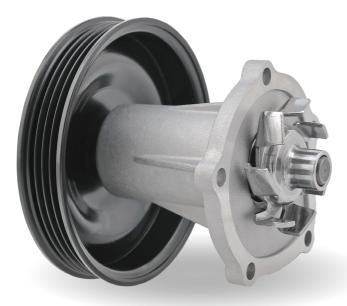

### FEATURES OF WATER PUMP

#### **Benefits**

- OE quality.
- IATF16949.
- Optimal cooling without excessing Load to the engine.
- The highest quality materials are used.
- Strong body design.
- High resistance to corrosion.

#### **Vehicle Coverage**

AUDI, BMW, BUICK, CHEVROLET, GM DAEWOO, CITROEN, DACIA, DAIHATSU, FORD, HONDA, HYUNDAI, ISUZU, KIA, MAZDA, MITSUBISHI, NISSAN, OPEL, PEUGEOT, PROTON, RENAULT, SSANGYONG, SUBARU, SUZUKI, TOYOTA, VOLKSWAGEN