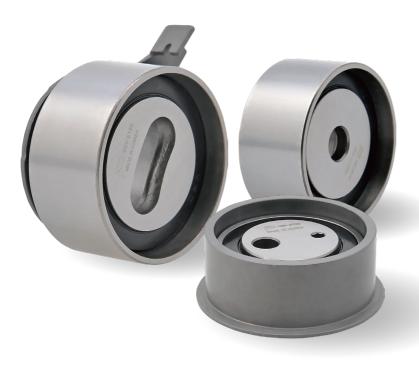

the automotive

**parts industry**, PHC supplies the highest quality auto parts to the global aftermarket with wide range at reasonable price.

PHC has succeeded in supplying high-performance timing drive components such as Tensioner bearing, Idler bearing, Timing belt and water pump with advanced technology and is continuing its reputation as a global aftermarket auto parts distributor by supplying cutting-edge products.

PHC timing drive solution helps you making replacement with simple and efficient. The individual components are perfectly matched to ensure optimum functionality of the vehicle after repair.

## OE QUALITY WIDE RANGE



### GET ALL COMPONENTS AT ONE STOP WITH PHC

- TENSIONER BEARING
- IDLER BEARING
- TIMING BELT
- WATER PUMP

### FEATURES OF TENSIONER & IDLER BEARING



#### **Benefits**

- OE quality.
- IATF16949 / ISO14001.
- Proper material selection for high temperature use.
- Rigorous quality control system.
- Strict production management.

#### Vehicle Coverage

ALFA ROMEO, FIAT, LANCIA, ASIA, AUDI, SEAT, SKODA, VW, VOLVO, BMW, CHEVROLET, OPEL, GM DAEWOO, VAUXHALL, CHRYSLER, CITROEN, PEUGEOT, FORD, RANGE ROVER, SUZUKI, DAIHATSU, TOYOTA, DODGE, BENZ, MAZDA, HYUNDAI, KIA, MITSUBISHI, ISUZU, LADA, NISSAN, RENAULT

### FEATURES OF TENSIONER & IDLER BEARING





## High end technology and automated production lines

PHC Tensioner & Idler bearings are manufactured by over 400 leading processing equipment with digital control technology to facilitate full process control, a solid hardware guarantee for us to offer products that truly satisfy our customer