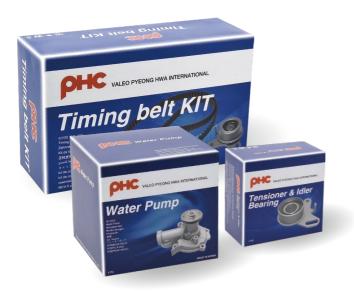

### **TIMING BELT KIT**

#### PHC TIMING DRIVE SOLUTION

PHC has put together intelligent KITs for changing timing belts to make replacement with simple and efficient. The individual components are perfectly matched to ensure optimum functionality of the vehicle after repair.