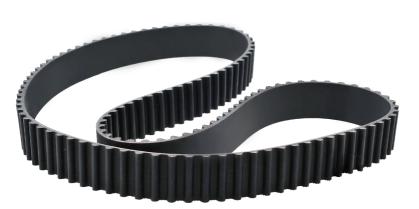

### FEATURES OF TIMING BELT

#### **Benefits**

- OE Products.
- IATF16949 / ISO9001.
- Quieter running.
- No lubrication needed.
- Non-slip engagement.
- Economical operation.
- Excellent mechanical efficiency.

#### Vehicle Coverage

ALFA ROMEO, AUDI, CHERY, CHEVROLET, GM DAEWOO, DAIHATSU, FIAT, FORD, GREAT WALL, HONDA, HYUNDAI, INFINITI, ISUZU, KIA, LEXUS, MAZDA, MITSUBISHI, NISSAN, OPEL, RENAULT, SEAT, SUBARU, SUZUKI, TOYOTA, VAUXHALL, VOLKSWAGEN, SAAB

### FEATURES OF TIMING BELT

| Construction    | Functions                                            | Materials   |
|-----------------|------------------------------------------------------|-------------|
| ①Rear fabric    | Protection of tension member                         | CR, HNBR    |
| ②Tension member | Primary material for transferring power              | Glass Fiber |
| ③Teeth rubber   | Tension member portection and belt shape maintaining | CR, HNBR    |
| ④Bottom fabric  | Belt and teeth maintaining                           | Nylon       |